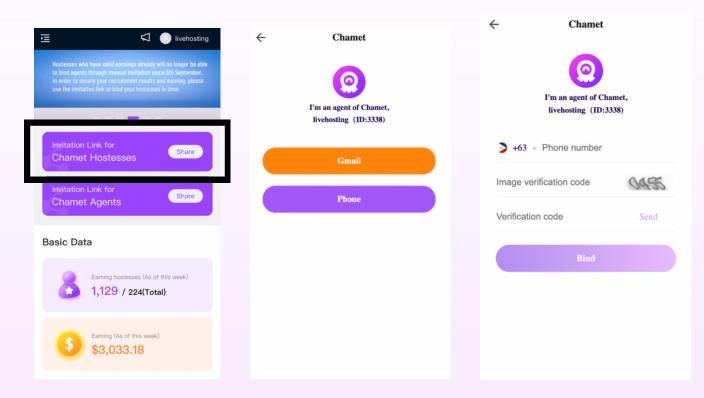

## <u>How To Invite Hosts</u>

 Use your "invitation link for Hostesses."
 Bind their cellphone number / email and download the Chamet app from the webpage or Play Store.
 Log in to their Chamet account with the same registered phone number / email.

By using your reference link and completing these steps, a hostess will become an official host under your agency.

Hostesses who have valid earnings already will no longer be able to bind agents through manual invitation. In order to ensure your recruitment results and earning, please use the invitation link or bind your hostesses in time.