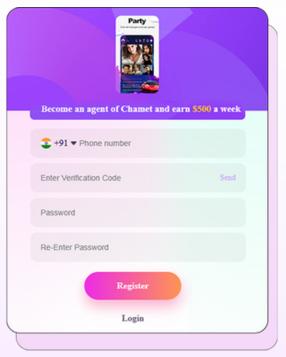

### <u>REGISTER AS AN AGENCY IN CHAMET</u>

#### 1. Open Agency Registration Link

- 2. Enter Your Phone Number
- 3. Click on "Send"
- 4. Enter the Verification Code
- 5. Enter Password
- 6. Re-enter Password
- 7. Click on Register